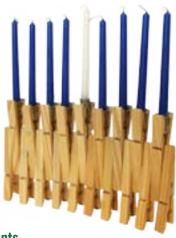

## MENORAH - CLOTHESPIN

## **Ingredients**

- (19) standard clothes pins
- (9) 1/4-20 Closed end threaded insert
- Wood glue
- Hot glue

## **Directions**

- Take springs off of each clothes pin.
- With wood glue, secure each clothes pin open by glueing the tapered ends together. Let glue dry.
- Arrange clothes pins, wide sides together, so that the tapered ends alternate upwards and downwards in succession. Attach them to each other with wood glue. Let dry.
- Inserts for closed end threaded insert into non-tapered end of clothes pin. Use hot glue to secure them in place. Let dry.
- Add candles.
- Mazel tov!