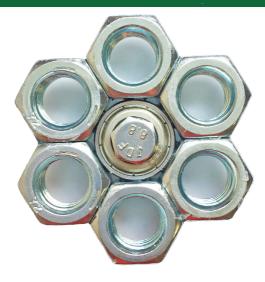

## SPINNER (HEX NUTS)

## **Supplies:**

- E6000 All Purpose Craft Glue
- 1-Sealed Ball Bearing, .748" OD; .2362" ID
- 6-Jam Nuts ½"-13
- 1-Metric Hex Bolt, M6x8
- 1-Metric Lock Nut M6-1.00

## **Directions:**

- 1. Glue hex nuts into hexagonal shape as seen above.
- 2. Allow glue to fully dry.
- 3. Glue ball bearing into center of spinner. Not all edges of ball bearing will be in contact with hex nuts.
- 4. Allow glue to fully dry.
- 5. Insert hex bolt through center of ball bearing and secure with lock nut.
- 6. Your fidget spinner is now ready for fun.